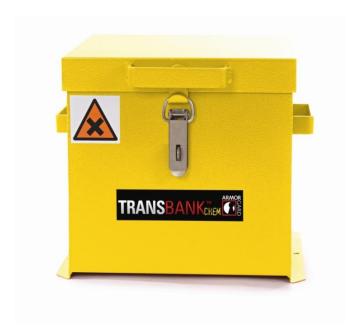

## Data Sheet | Model: Armorgard TransBank Chem TRB1C

- Fully welded, bunded unit, for storing and transporting chemicals
- High and low level ventilation
- External fixing points to secure the unit
- Over-centre clasp with padlock facility
- Fitted with flame arrester gauze and built to the specification of 30 minute fire resistance
- Suitable for storing chemicals
- Fitted with chemical warning signs
- Designed for storing 2 x 5 litre cans

|                                        | 4 IT D   C  TDD4C                         |
|----------------------------------------|-------------------------------------------|
| Product                                | Armorgard TransBank Chem TRB1C            |
| Internal dimensions                    | 350x350x345                               |
| External dimensions (including         | 420x410x350                               |
| protrusions)                           |                                           |
| Weight (kg)                            | 14                                        |
| Colour                                 | Bright Yellow                             |
| Finished Coating                       | Powder Coat with anti-corrosive undercoat |
| Material                               | Steel                                     |
| Material Thickness                     | 1.2mm                                     |
| Locking mechanism                      | Overcentre catch with padlock facility    |
| Does it have Forklift Skids?           | No                                        |
| Does it have Gas Arms?                 | No                                        |
| Newton Loading of Gas Arms             | N/A                                       |
| Safety stay                            | No                                        |
| Quantity of keys supplied              | N/A                                       |
| Total Storage Capacity (litres)        | 42                                        |
| Optional Extras Available              | N/A                                       |
| Quantity of Shelves as standard        | 0                                         |
| Are Castors standard or optional extra | N/A                                       |
| How are the Castors fitted?            | N/A                                       |
| Sump capacity                          | 15                                        |
| Safety Signage                         | Hazardous Goods Sign                      |
| Fire resistant?                        | Up to 30 minutes                          |